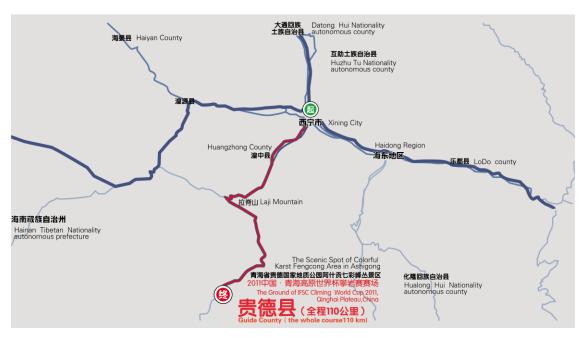

## Map from Xining to Guide

西宁至2011中国·青海高原世界杯攀岩赛场地路线图 The Road Map from Xining to the ground of IFSC Climing World Cup 2011, Qinghal Plateau, China